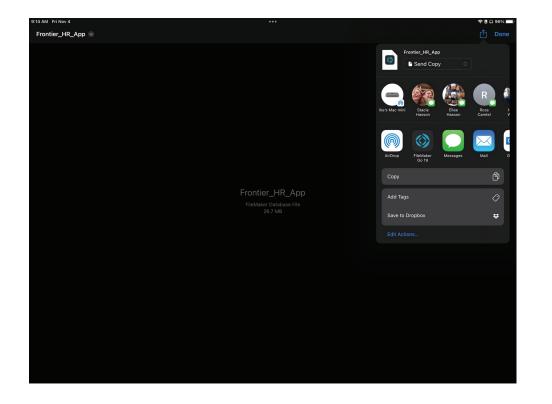

### Step 3

Select the Share Icon next to Done in the top right

### Step 4

Select FileMaker Go from the list of Applications