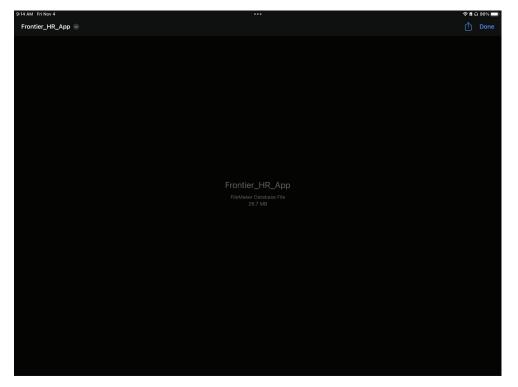

|
| Frontier QC App – version 1.5<br>Frontier HR App IOS Shortout<br>Frontier QC App IOS Shortout                                                                                      |                             |                |
| Flontier QC App – version 1.5<br>Flontier HR App IOS Shortcut<br>Flontier QC App IOS Shortcut<br>Flontier Combo IOS Shortcuts ( Only use if you want both icons)                   |                             |                |
| Flortiter QC App – version 1.5<br>Frontier HR App IOS Shortcut<br>Frontier QC App IOS Shortcut<br>Frontier Combo IOS Shortcuts ( Only use if you want both icons)<br>Documentation |                             |                |



# How to download iOS HR App



### Step 3

Select the Share Icon next to Done in the top right



### Step 4

Select FileMaker Go from the list of Applications





# How to download iOS HR App



#### Step 5

App will open and prompt for a login. Use login details provided.

...

Safari 9:14 AM Fri Nov 4

| :14 AM Fri Nov 4          |   | ••• | ି 🖥 O 96 |
|---------------------------|---|-----|----------|
|                           |   |     |          |
|                           |   |     |          |
| Troutier                  |   |     |          |
| FINE TABLE GRAPES         |   |     |          |
|                           |   |     |          |
| Login                     |   |     |          |
| JSERNAME                  |   |     |          |
| Jsername                  |   |     |          |
| PASSWORD                  |   |     |          |
| Password